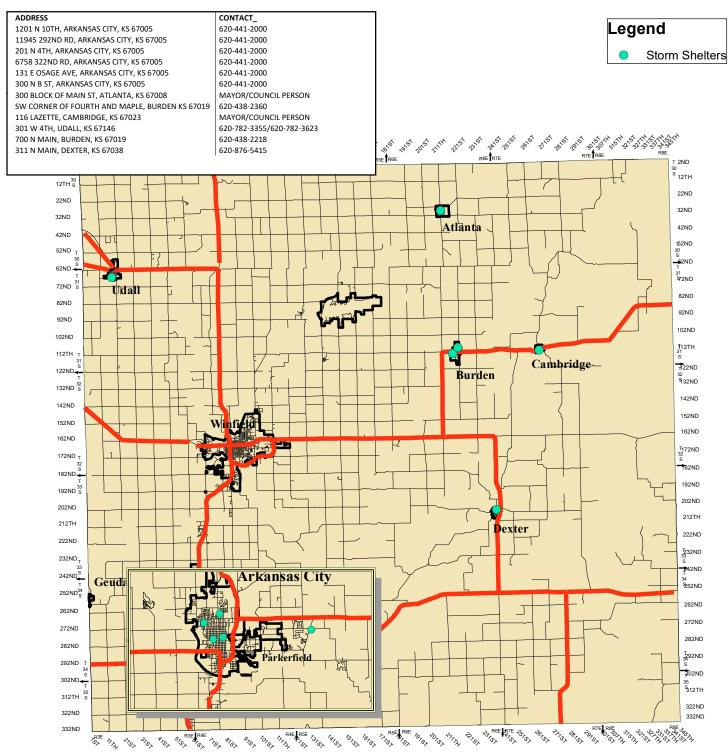

## COWLEY COUNTY

## COWLEY COUNTY PUBLIC STORM SHELTERS

COWLEY COUNTY Cowley County GIS

311 E 9th Ave
Winfield, KS 67156
620-221-5405

This data has been prepared from information obtained from federal, state, and local sources. Cowley County cannot be responsible for the accuracy of the information obtained from these sources and certain information contained in this data may have been changed since such information was compiled. Therefore, no warranties or representations whatsoever, expressed or implied, including warranties of fitness, are made by Cowley County with respect to this data. Under no circumstances shall Cowley County be responsible to any party for the costs, expenses, or damages to any person or property arising from the use, misuse, sale, or reliance upon this data.